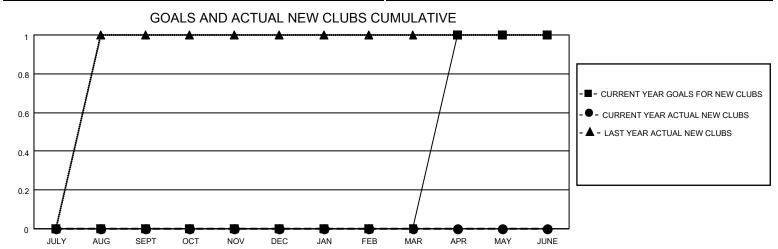

## District 14 F

| Results as of: 6/30/2023 |
|--------------------------|
|--------------------------|

| Clubs                 |               |           |               | Members               |                       |                         |                                                    |
|-----------------------|---------------|-----------|---------------|-----------------------|-----------------------|-------------------------|----------------------------------------------------|
| RESULTS FOR 2022-2023 |               |           |               | RESULTS FOR 2022-2023 |                       |                         |                                                    |
| QUARTER               | NEW CLUB GOAL | NEW CLUBS | DROPPED CLUBS | QUARTER MEMB          | ER GROWTH NET<br>GOAL | MEMBER GROWTH<br>ACTUAL | DROPPED<br>MEMBERS ACTUAL<br>(including transfers) |
| JULY/AUG/SEPT         | 0             | 0         | 0             | JULY/AUG/SEPT         | 10                    | 13                      | 17                                                 |
| OCT/NOV/DEC           | 0             | 0         | 0             | OCT/NOV/DEC           | 20                    | 21                      | 29                                                 |
| JAN/FEB/MAR           | 0             | 0         | 0             | JAN/FEB/MAR           | 5                     | 19                      | 39                                                 |
| APR/MAY/JUNE          | 1             | 0         | 1             | APR/MAY/JUNE          | 5                     | 13                      | 46                                                 |