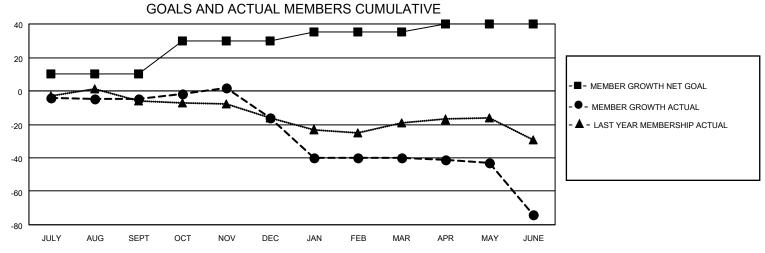

## District 14 F

| Results as of: 6/30/2023 |
|--------------------------|
|--------------------------|

| Clubs                 |               |           |               | Members               |                       |                         |                                                    |
|-----------------------|---------------|-----------|---------------|-----------------------|-----------------------|-------------------------|----------------------------------------------------|
| RESULTS FOR 2022-2023 |               |           |               | RESULTS FOR 2022-2023 |                       |                         |                                                    |
| QUARTER               | NEW CLUB GOAL | NEW CLUBS | DROPPED CLUBS | QUARTER MEMB          | ER GROWTH NET<br>GOAL | MEMBER GROWTH<br>ACTUAL | DROPPED<br>MEMBERS ACTUAL<br>(including transfers) |
| JULY/AUG/SEPT         | 0             | 0         | 0             | JULY/AUG/SEPT         | 10                    | 13                      | 17                                                 |
| OCT/NOV/DEC           | 0             | 0         | 0             | OCT/NOV/DEC           | 20                    | 21                      | 29                                                 |
| JAN/FEB/MAR           | 0             | 0         | 0             | JAN/FEB/MAR           | 5                     | 19                      | 39                                                 |
| APR/MAY/JUNE          | 1             | 0         | 1             | APR/MAY/JUNE          | 5                     | 13                      | 46                                                 |